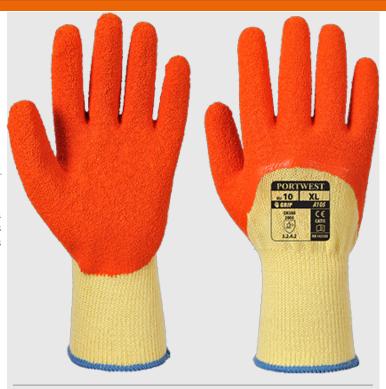

#### A105 - Grip Xtra Glove

Collection: General Handling

Range: Gloves

Materials: Polyester, Cotton, Latex

Dipping: Latex Inner Pack: 12 Outer Carton: 144

#### **Product information**

The A105 features a 10 gauge liner for increased dexterity with a premium latex dipping. 3/4 latex coverage provides increased protection from liquids while maintaining dexterity. This glove has a crinkle-grip finish which offers exceptional grip support in wet & dry conditions.