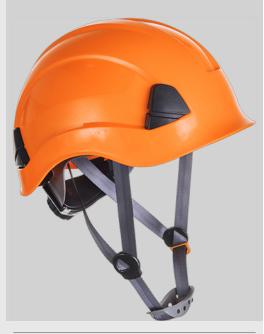

### PS53 - Height Endurance Helmet

Collection: Head Protection

Range: PPE Materials: ABS

#### **Product information**

Designed to be specially used when working at heights. Light and comfortable, this peak-less helmet is compact featuring an ABS shell, textile comfort harness 6 points and wheel ratchet adjustment, size 52-63cm. Improved technical sweat band and 4 points chin strap (Y style) with soft rubber chin protector included.

#### **Features**

- CE-CAT III
- · Light and robust
- · Specially designed for working at height
- Electrical insulation up to 1000Vac or 1500Vdc (EN 50365)
- 6 points textile harness
- · Wheel ratchet size adjustment for easy fitting
- Hi-Visibility colour for visibility in daylight
- Chin strap included
- Compatible with PW47 and PS47 Clip-On Ear Muff
- Compatible accessories available