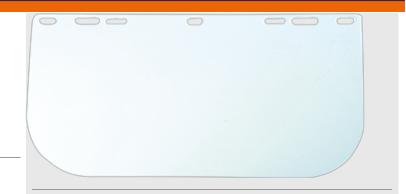

### PW92 - Replacement Clear Visor

**Collection:** Brow Guards **Range:** Eye Protection **Materials:** Polycarbonate

Inner Pack: 25 Outer Carton: 150

#### **Product information**

Replacement visor for PW90 and PW91. It also fits PW58 and PS58.