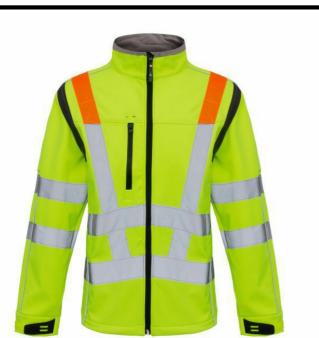

## **Premium Amber Hi Vis Soft Shell Fleece**

Premium tri-laminate soft shell.

Encapsulated Reflexite tape over each shoulder.

Fleece lined collar for comfort and warmth.

Seamless front chest pocket.

Two lower pockets with zip fastening.

Touch & close adjustable cuffs.

Drawstring hem for an adjustable fitting.

Reflective piping.

Underarm vents with open mesh and two way underarm zip fastening.

Conforms to: EN ISO 20471:201

Available in:

YELLOW