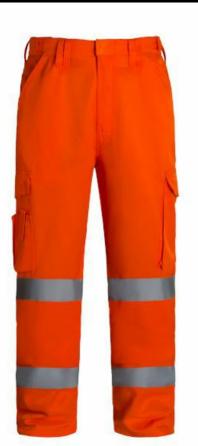

## **Aqua Premium Hi-Vis Cargo Trouser**

Premium poly/cotton cargo trouser.

Internally elasticated waistband for added comfort.

Tunnel belt loop at the back of the waistband.

Concealed front hook & bar fastening with a grown on flap with stud fastening.

Two rear back pockets.

Two large cargo pockets to each thigh.

Right thigh cargo pocket comes with a mobile phone pocket & pen pocket

External knee pad pockets.

Two reflective bands to each leg.

Conforms to: EN ISO 20471:2013